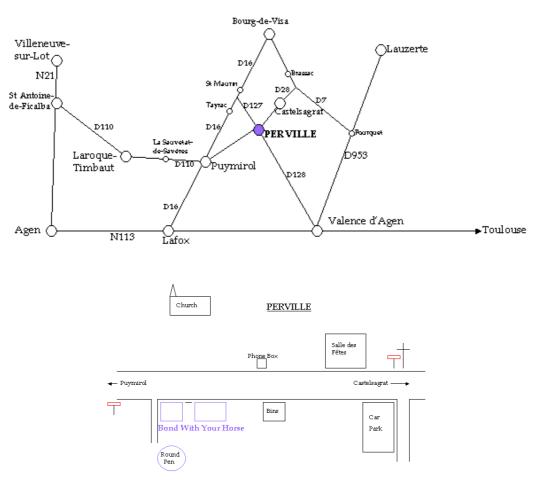

## Bond With Your Horse Directions

From AGEN: N113 towards Toulouse. At LAFOX, turn left on D16. Pass through PUYMIROL village, then go straight on, following the sign to "Déchetterie". Enter PERVILLE – after the first house on the right, turn right on the small stone track which leads to parking on left.

From VILLENEUVE-sur-LOT: N21 towards Agen. After St. Antoine de Ficalba, turn left on D110. Pass through Laroque-Timbaut and La-Sauvetat-de-Savères, always following signs to Puymirol. At the T-junction (on the hill, just before Puymirol), turn left towards Lamagistère, then go straight on, following the sign to "Déchetterie". Enter PERVILLE – after the first house on the right, turn right on the small stone track which leads to parking on left.

From CAHORS/LAUZERTE: D953 towards Valence. At the Fourquet roundabout, turn right towards Bourg-de-Visa on D7. Turn left towards Castelsagrat on D28. After Castelsagrat, turn left towards Valence d'Agen (D46), then immediately right towards Perville. Enter PERVILLE – pass the bins on your left and the phone box on your right. Then take the small stone track on your left which leads to parking on left.