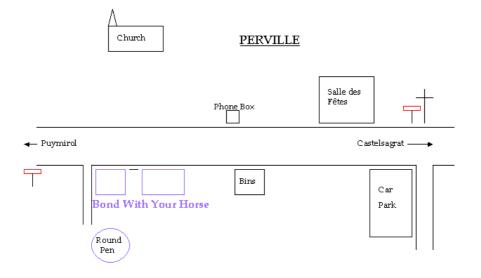

## **Directions from A62**

From Toulouse or from Bordeaux, Exit **Junction 8, Valence d'Agen** At Toll set your mileage counter to 0

| 0km    | After Toll, turn left, signposted <b>DUNES</b>                                       |
|--------|--------------------------------------------------------------------------------------|
| 2.5km  | At roundabout take 3rd exit, signposted DONZAC and DUNES                             |
| 7.4km  | At roundabout, take 2 <sup>nd</sup> exit, signposted <b>DUNES and</b>                |
|        | LAMAGISTERE                                                                          |
| 7.9km  | At STOP turn right towards LAMAGISTERE                                               |
|        | Cross the bridge over the Garonne                                                    |
| 9.8km  | At STOP go straight on                                                               |
| 10.1km | At STOP turn left                                                                    |
| 10.4km | At roundabout, take 2 <sup>nd</sup> exit, signposted <b>PUYMIROL</b> (under railway) |
| 17.2km | At 17.2km enter into 'Tarn et Garonne'                                               |
| 18.9km | At crossroads turn left to <b>PERVILLE</b> (C2)                                      |
| 19.5km | At top of hill (T-junction) turn left into <b>PERVILLE</b>                           |
|        | In the village pass bins on your left and telephone box on your right                |
| 19.7km | Take small stone track on left which leads to car parking on left                    |